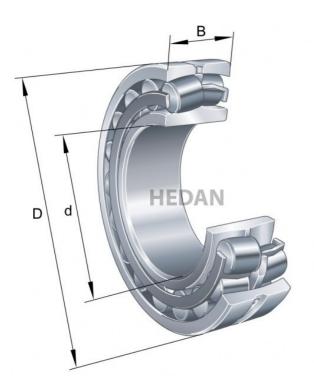

21313



## **Variants**

| Index                     | Attributes | Availability | Price                                                |
|---------------------------|------------|--------------|------------------------------------------------------|
| 21313-E1-XL-<br>K-C3      |            | Out of stock | Product prices will become visible after signing in. |
| 21313-E1-XL-<br>K         |            | Low          | Product prices will become visible after signing in. |
| 21313-E1-XL-<br>TVPB-C3   |            | Out of stock | Product prices will become visible after signing in. |
| 21313-E1-XL               |            | Medium       | Product prices will become visible after signing in. |
| 21313-E1-XL-<br>TVPB      |            | Out of stock | Product prices will become visible a