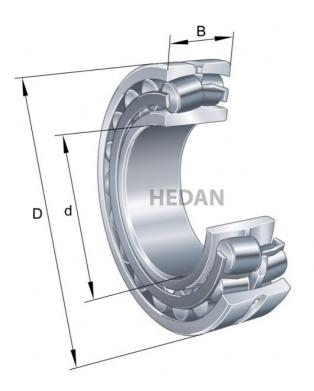

21313

## **Variants**

|   | Index                     | Attributes | Availability | Price                                                |
|---|---------------------------|------------|--------------|------------------------------------------------------|
| D | 21313-E1-XL-<br>K-TVPB    |            | Out of stock | Product prices will become visible after signing in. |
| D | 21313-E1-XL-<br>K         |            | Low          | Product prices will become visible after signing in. |
|   | 21313-E1-XL-<br>K-C3      |            | Out of stock | Product prices will become visible after signing in. |
|   | 21313-E1-XL-<br>TVPB-C3   |            | Out of stock | Product prices will become visible after signing in. |
|   | 21313-E1-XL               |            | Medium       | Product prices will become visible after signing in. |
|   | 21313-E1-XL-<br>TVPB      |            | Out of stock | Product prices will become visible after signing in. |
|   | 21313-E1-XL-<br>K-TVPB-C3 |            | Out of stock | Product prices will become visible after signing in. |
|   | 21313-E1-XL-<br>C3        |            | Out of stock | Product prices will become visible after signing in. |