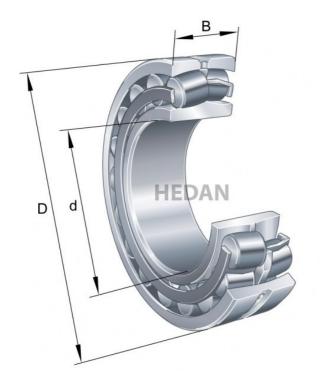

21313

## Variants

| Index                     | Attributes | Availability | Price                                                |
|---------------------------|------------|--------------|------------------------------------------------------|
| 21313-E1-XL-<br>K-TVPB-C3 |            | Out of stock | Product prices will become visible after signing in. |
| 21313-E1-XL-<br>K         |            | Low          | Product prices will become visible after signing in. |
| 21313-E1-XL-<br>K-C3      |            | Out of stock | Product prices will become visible after signing in. |
| 21313-E1-XL-<br>TVPB-C3   |            | Out of stock | Product prices will become visible after signing in. |
| 21313-E1-XL               |            | Medium       | Product prices will become visible after signing in. |
| 21313-E1-XL-<br>TVPB      |            | Out of stock | Product prices will become visible after signing in. |
| 21313-E1-XL-<br>K-TVPB    |            | Out of stock | Product prices will become visible after signing in. |
| 21313-E1-XL-<br>C3        |            | Out of stock | Product prices will become visible after signing in. |