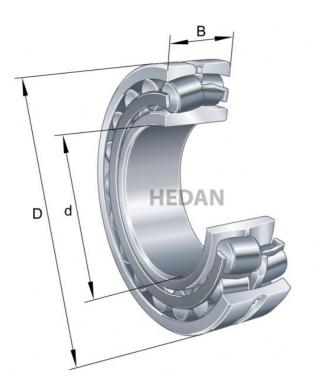

21313



## **Variants**

| Index                     | Attributes | Availability | Price                                                |
|---------------------------|------------|--------------|------------------------------------------------------|
| 21313-E1-XL-<br>TVPB      |            | Out of stock | Product prices will become visible after signing in. |
| 21313-E1-XL-<br>K         |            | Low          | Product prices will become visible after signing in. |
| 21313-E1-XL-<br>K-C3      |            | Out of stock | Product prices will become visible after signing in. |
| 21313-E1-XL-<br>TVPB-C3   |            | Out of stock | Product prices will become visible after signing in. |
| 21313-E1-XL               |            | Medium       | Product prices will become visible a