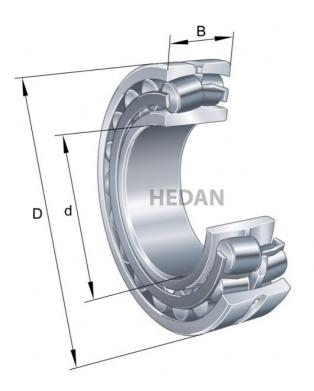

21313



## **Variants**

| Index                     | Attributes | Availability | Price                                                |
|---------------------------|------------|--------------|------------------------------------------------------|
| 21313-E1-XL-<br>TVPB-C3   |            | Out of stock | Product prices will become visible after signing in. |
| 21313-E1-XL-<br>K         |            | Low          | Product prices will become visible after signing in. |
| 21313-E1-XL-<br>K-C3      |            | Out of stock | Product prices will become visible after signing in. |
| 21313-E1-XL               |            | Medium       | Product prices will become visible after signing in. |
| 21313-E1-XL-<br>TVPB      |            | Out of stock | Product prices will become visible a