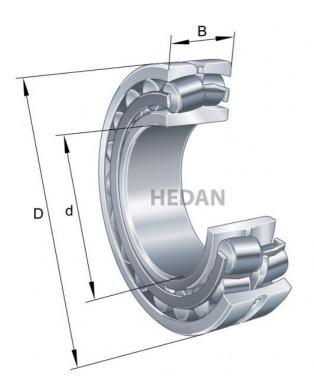

21315



## **Variants**

| Index                     | Attributes | Availability | Price                                                |
|---------------------------|------------|--------------|------------------------------------------------------|
| 21315-E1-XL-<br>K-TVPB    |            | Out of stock | Product prices will become visible after signing in. |
| 21315-E1-XL-<br>K         |            | Out of stock | Product prices will become visible after signing in. |
| 21315-E1-XL-<br>TVPB      |            | Out of stock | Product prices will become visible after signing in. |
| 21315-E1-XL-<br>K-C3      |            | Out of stock | Product prices will become visible after signing in. |
| 21315-E1-XL-<br>K-TVPB-C3 |            | Out of stock | Product prices will become visible a