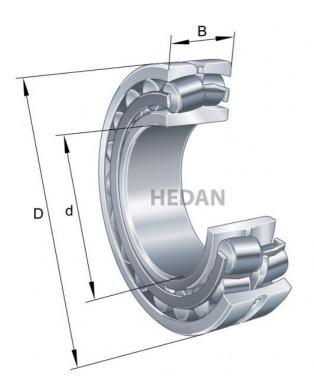

21315



## **Variants**

| Index                     | Attributes | Availability | Price                                                |
|---------------------------|------------|--------------|------------------------------------------------------|
| 21315-E1-XL-<br>TVPB      |            | Out of stock | Product prices will become visible after signing in. |
| 21315-E1-XL-<br>K         |            | Out of stock | Product prices will become visible after signing in. |
| 21315-E1-XL-<br>K-TVPB    |            | Out of stock | Product prices will become visible after signing in. |
| 21315-E1-XL-<br>K-C3      |            | Out of stock | Product prices will become visible after signing in. |
| 21315-E1-XL-<br>K-TVPB-C3 |            | Out of stock | Product prices will become visible a