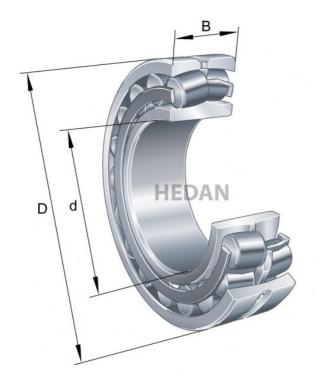

21316



## Variants

| Index                   | Attributes | Availability | Price                                                |
|-------------------------|------------|--------------|------------------------------------------------------|
| 21316-E1-XL             |            | Low          | Product prices will become visible after signing in. |
| 21316-E1-XL-<br>C3      |            | Low          | Product prices will become visible after signing in. |
| 21316-E1-XL-<br>K       |            | Low          | Product prices will become visible after signing in. |
| 21316-E1-XL-<br>K-C3    |            | Out of stock | Product prices will become visible after signing in. |
| 21316-E1-XL-<br>TVPB-C3 |            | Out of stock | Product prices will become visible after signing in. |