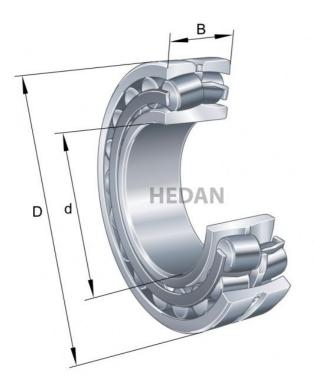

21316



## **Variants**

| Index                   | Attributes | Availability | Price                                                |
|-------------------------|------------|--------------|------------------------------------------------------|
| 21316-E1-XL-<br>K       |            | Low          | Product prices will become visible after signing in. |
| 21316-E1-XL-<br>C3      |            | Low          | Product prices will become visible after signing in. |
| 21316-E1-XL             |            | Low          | Product prices will become visible after signing in. |
| 21316-E1-XL-<br>K-C3    |            | Out of stock | Product prices will become visible after signing in. |
| 21316-E1-XL-<br>TVPB-C3 |            | Out of stock | Product prices will become visible after signing i