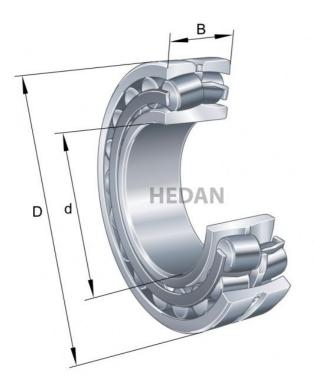

21316



## **Variants**

| Index                   | Attributes | Availability | Price                                                |
|-------------------------|------------|--------------|------------------------------------------------------|
| 21316-E1-XL-<br>K-C3    |            | Out of stock | Product prices will become visible after signing in. |
| 21316-E1-XL-<br>C3      |            | Low          | Product prices will become visible after signing in. |
| 21316-E1-XL-<br>K       |            | Low          | Product prices will become visible after signing in. |
| 21316-E1-XL             |            | Low          | Product prices will become visible after signing in. |
| 21316-E1-XL-<br>TVPB-C3 |            | Out of stock | Product prices will become visible after signing i