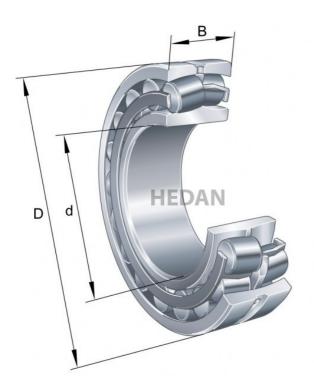

21315



## **Variants**

| Index                     | Attributes | Availability | Price                                                |
|---------------------------|------------|--------------|------------------------------------------------------|
| 21315-E1-XL-<br>K         |            | Out of stock | Product prices will become visible after signing in. |
| 21315-E1-XL-<br>TVPB      |            | Out of stock | Product prices will become visible after signing in. |
| 21315-E1-XL-<br>K-TVPB    |            | Out of stock | Product prices will become visible after signing in. |
| 21315-E1-XL-<br>K-C3      |            | Out of stock | Product prices will become visible after signing in. |
| 21315-E1-XL-<br>K-TVPB-C3 |            | Out of stock | Product prices will become visible a