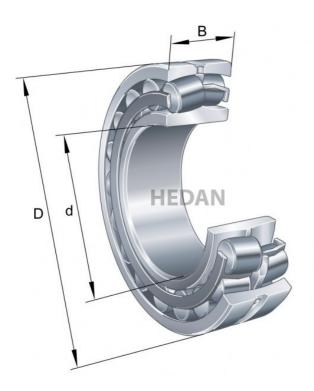

21315



## **Variants**

| Index                     | Attributes | Availability | Price                                                |
|---------------------------|------------|--------------|------------------------------------------------------|
| 21315-E1-XL-<br>K-C3      |            | Out of stock | Product prices will become visible after signing in. |
| 21315-E1-XL-<br>K         |            | Out of stock | Product prices will become visible after signing in. |
| 21315-E1-XL-<br>TVPB      |            | Out of stock | Product prices will become visible after signing in. |
| 21315-E1-XL-<br>K-TVPB    |            | Out of stock | Product prices will become visible after signing in. |
| 21315-E1-XL-<br>K-TVPB-C3 |            | Out of stock | Product prices will become visible a