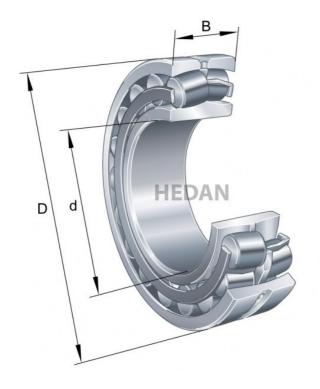

21315



## Variants

| Index                     | Attributes | Availability | Price                                                |
|---------------------------|------------|--------------|------------------------------------------------------|
| 21315-E1-XL-<br>C3        |            | Low          | Product prices will become visible after signing in. |
| 21315-E1-XL-<br>K         |            | Out of stock | Product prices will become visible after signing in. |
| 21315-E1-XL-<br>TVPB      |            | Out of stock | Product prices will become visible after signing in. |
| 21315-E1-XL-<br>K-TVPB    |            | Out of stock | Product prices will become visible after signing in. |
| 21315-E1-XL-<br>K-C3      |            | Out of stock | Product prices will become visible after