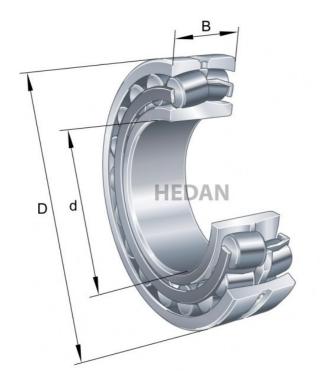

21313



## Variants

| Index                     | Attributes | Availability | Price                                                |
|---------------------------|------------|--------------|------------------------------------------------------|
| 21313-E1-XL-<br>K         |            | Low          | Product prices will become visible after signing in. |
| 21313-E1-XL-<br>K-C3      |            | Out of stock | Product prices will become visible after signing in. |
| 21313-E1-XL-<br>TVPB-C3   |            | Out of stock | Product prices will become visible after signing in. |
| 21313-E1-XL               |            | Medium       | Product prices will become visible after signing in. |
| 21313-E1-XL-<br>TVPB      |            | Out of stock | Product prices will become visible after