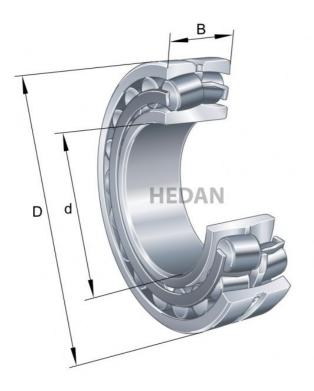

21316



## **Variants**

| Index                   | Attributes | Availability | Price                                                |
|-------------------------|------------|--------------|------------------------------------------------------|
| 21316-E1-XL-<br>TVPB-C3 |            | Out of stock | Product prices will become visible after signing in. |
| 21316-E1-XL-<br>C3      |            | Low          | Product prices will become visible after signing in. |
| 21316-E1-XL-<br>K       |            | Low          | Product prices will become visible after signing in. |
| 21316-E1-XL             |            | Low          | Product prices will become visible after signing in. |
| 21316-E1-XL-<br>K-C3    |            | Out of stock | Product prices will become visible after signing i