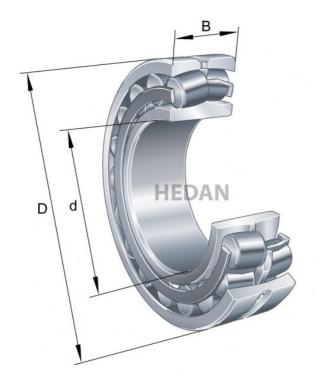

21317

## Variants

|   | Index                     | Attributes | Availability | Price                                                   |
|---|---------------------------|------------|--------------|---------------------------------------------------------|
| • | 21317-E1-XL               |            | Out of stock | Product prices will become<br>visible after signing in. |
|   | 21317-E1-XL-<br>K-TVPB    |            | Out of stock | Product prices will become<br>visible after signing in. |
|   | 21317-E1-XL-<br>K-C3      |            | Out of stock | Product prices will become visible after signing in.    |
|   | 21317-E1-XL-<br>TVPB      |            | Out of stock | Product prices will become visible after signing in.    |
|   | 21317-E1-XL-<br>K-TVPB-C3 |            | Out of stock | Product prices will become<br>visible after signing in. |