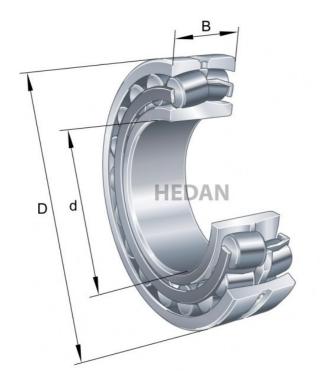

21318



## Variants

| Index                   | Attributes | Availability | Price                                                   |
|-------------------------|------------|--------------|---------------------------------------------------------|
| 21318-E1-XL             |            | Low          | Product prices will become<br>visible after signing in. |
| 21318-E1-XL-<br>K-TVPB  |            | Out of stock | Product prices will become<br>visible after signing in. |
| 21318-E1-XL-<br>TVPB    |            | Out of stock | Product prices will become visible after signing in.    |
| 21318-E1-XL-<br>TVPB-C3 |            | Out of stock | Product prices will become visible after signing in.    |
| 21318-E1-XL-<br>C3      |            | Out of stock | Product prices will become<br>visibl