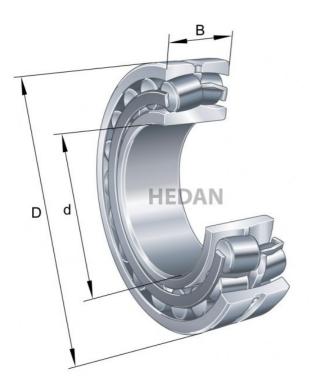

21318

## **Variants**

|     | Index                   | Attributes | Availability | Price                                                |
|-----|-------------------------|------------|--------------|------------------------------------------------------|
|     | 21318-E1-XL-<br>K-TVPB  |            | Out of stock | Product prices will become visible after signing in. |
| 0   | 21318-E1-XL             |            | Low          | Product prices will become visible after signing in. |
| 0   | 21318-E1-XL-<br>TVPB    |            | Out of stock | Product prices will become visible after signing in. |
| 0 0 | 21318-E1-XL-<br>TVPB-C3 |            | Out of stock | Product prices will become visible after signing in. |
| D d | 21318-E1-XL-<br>C3      |            | Out of stock | Product prices will become visible after signing in. |