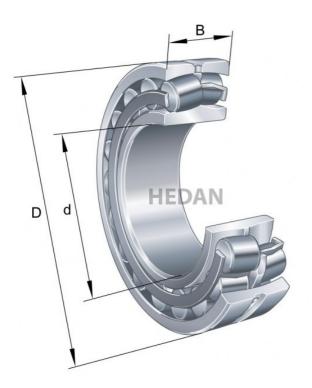

21318

## **Variants**

|     | Index                   | Attributes | Availability | Price                                                |
|-----|-------------------------|------------|--------------|------------------------------------------------------|
| 0 9 | 21318-E1-XL-<br>TVPB    |            | Out of stock | Product prices will become visible after signing in. |
| 0 9 | 21318-E1-XL             |            | Low          | Product prices will become visible after signing in. |
| D 4 | 21318-E1-XL-<br>K-TVPB  |            | Out of stock | Product prices will become visible after signing in. |
| 0 9 | 21318-E1-XL-<br>TVPB-C3 |            | Out of stock | Product prices will become visible after signing in. |
|     | 21318-E1-XL-<br>C3      |            | Out of stock | Product prices will become visible after signing in. |