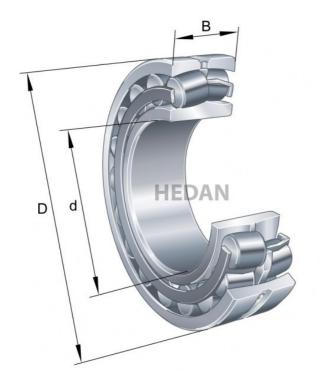

21317

## Variants

| Index                     | Attributes | Availability | Price                                                   |
|---------------------------|------------|--------------|---------------------------------------------------------|
| 21317-E1-XL-<br>K-C3      |            | Out of stock | Product prices will become visible after signing in.    |
| 21317-E1-XL-<br>K-TVPB    |            | Out of stock | Product prices will become<br>visible after signing in. |
| 21317-E1-XL-<br>TVPB      |            | Out of stock | Product prices will become visible after signing in.    |
| 21317-E1-XL               |            | Out of stock | Product prices will become visible after signing in.    |
| 21317-E1-XL-<br>K-TVPB-C3 |            | Out of stock | Product prices will become visible after signing in.    |