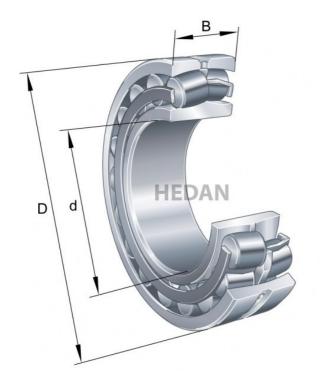

22206



## Variants

| Index                    | Attributes | Availability | Price                                                   |
|--------------------------|------------|--------------|---------------------------------------------------------|
| 22206-E1-XL              |            | High         | Product prices will become visible after signing in.    |
| 22206-E1-XL-<br>C3       |            | Medium       | Product prices will become<br>visible after signing in. |
| 22206-E1-XL-<br>K        |            | Out of stock | Product prices will become visible after signing in.    |
| <br>22206-E1-XL-<br>K-C3 |            | Low          | Product prices will become visible after signing in.    |
| 22206-E1-XL-<br>C4       |            | Medium       | Product prices will become vi