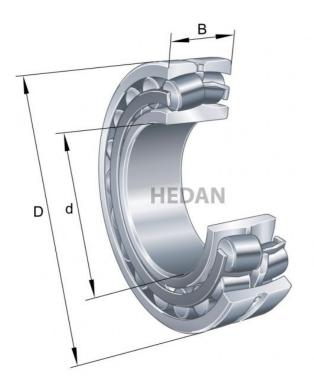

## **Variants**

|                                                                                                                                                                                                                                                                                                                                                                                                                                                                                                                                                                                                                                                                                                                                                                                                                                                                                                                                                                                                                                                                                                                                                                                                                                                                                                                                                                                                                                                                                                                                                                                                                                                                                                                                                                                                                                                                                                                                                                                                                                                                                                                                | Index                | Attributes | Availability | Price                                                |
|--------------------------------------------------------------------------------------------------------------------------------------------------------------------------------------------------------------------------------------------------------------------------------------------------------------------------------------------------------------------------------------------------------------------------------------------------------------------------------------------------------------------------------------------------------------------------------------------------------------------------------------------------------------------------------------------------------------------------------------------------------------------------------------------------------------------------------------------------------------------------------------------------------------------------------------------------------------------------------------------------------------------------------------------------------------------------------------------------------------------------------------------------------------------------------------------------------------------------------------------------------------------------------------------------------------------------------------------------------------------------------------------------------------------------------------------------------------------------------------------------------------------------------------------------------------------------------------------------------------------------------------------------------------------------------------------------------------------------------------------------------------------------------------------------------------------------------------------------------------------------------------------------------------------------------------------------------------------------------------------------------------------------------------------------------------------------------------------------------------------------------|----------------------|------------|--------------|------------------------------------------------------|
|                                                                                                                                                                                                                                                                                                                                                                                                                                                                                                                                                                                                                                                                                                                                                                                                                                                                                                                                                                                                                                                                                                                                                                                                                                                                                                                                                                                                                                                                                                                                                                                                                                                                                                                                                                                                                                                                                                                                                                                                                                                                                                                                | 22206-E1-XL-<br>C3   |            | Medium       | Product prices will become visible after signing in. |
| D of Control of Contro | 22206-E1-XL          |            | High         | Product prices will become visible after signing in. |
|                                                                                                                                                                                                                                                                                                                                                                                                                                                                                                                                                                                                                                                                                                                                                                                                                                                                                                                                                                                                                                                                                                                                                                                                                                                                                                                                                                                                                                                                                                                                                                                                                                                                                                                                                                                                                                                                                                                                                                                                                                                                                                                                | 22206-E1-XL-<br>K    |            | Out of stock | Product prices will become visible after signing in. |
| D d                                                                                                                                                                                                                                                                                                                                                                                                                                                                                                                                                                                                                                                                                                                                                                                                                                                                                                                                                                                                                                                                                                                                                                                                                                                                                                                                                                                                                                                                                                                                                                                                                                                                                                                                                                                                                                                                                                                                                                                                                                                                                                                            | 22206-E1-XL-<br>K-C3 |            | Low          | Product prices will become visible after signing in. |
|                                                                                                                                                                                                                                                                                                                                                                                                                                                                                                                                                                                                                                                                                                                                                                                                                                                                                                                                                                                                                                                                                                                                                                                                                                                                                                                                                                                                                                                                                                                                                                                                                                                                                                                                                                                                                                                                                                                                                                                                                                                                                                                                | 22206-E1-XL-<br>C4   |            | Medium       | Product prices will become visible after signing in. |