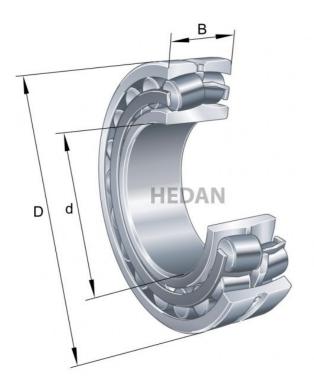

22206

## **Variants**

|                                                                                                                                                                                                                                                                                                                                                                                                                                                                                                                                                                                                                                                                                                                                                                                                                                                                                                                                                                                                                                                                                                                                                                                                                                                                                                                                                                                                                                                                                                                                                                                                                                                                                                                                                                                                                                                                                                                                                                                                                                                                                                                                | Index                | Attributes | Availability | Price                                                |
|--------------------------------------------------------------------------------------------------------------------------------------------------------------------------------------------------------------------------------------------------------------------------------------------------------------------------------------------------------------------------------------------------------------------------------------------------------------------------------------------------------------------------------------------------------------------------------------------------------------------------------------------------------------------------------------------------------------------------------------------------------------------------------------------------------------------------------------------------------------------------------------------------------------------------------------------------------------------------------------------------------------------------------------------------------------------------------------------------------------------------------------------------------------------------------------------------------------------------------------------------------------------------------------------------------------------------------------------------------------------------------------------------------------------------------------------------------------------------------------------------------------------------------------------------------------------------------------------------------------------------------------------------------------------------------------------------------------------------------------------------------------------------------------------------------------------------------------------------------------------------------------------------------------------------------------------------------------------------------------------------------------------------------------------------------------------------------------------------------------------------------|----------------------|------------|--------------|------------------------------------------------------|
|                                                                                                                                                                                                                                                                                                                                                                                                                                                                                                                                                                                                                                                                                                                                                                                                                                                                                                                                                                                                                                                                                                                                                                                                                                                                                                                                                                                                                                                                                                                                                                                                                                                                                                                                                                                                                                                                                                                                                                                                                                                                                                                                | 22206-E1-XL-<br>K    |            | Out of stock | Product prices will become visible after signing in. |
| D of Control of Contro | 22206-E1-XL          |            | High         | Product prices will become visible after signing in. |
| 0 9                                                                                                                                                                                                                                                                                                                                                                                                                                                                                                                                                                                                                                                                                                                                                                                                                                                                                                                                                                                                                                                                                                                                                                                                                                                                                                                                                                                                                                                                                                                                                                                                                                                                                                                                                                                                                                                                                                                                                                                                                                                                                                                            | 22206-E1-XL-<br>C3   |            | Medium       | Product prices will become visible after signing in. |
| D                                                                                                                                                                                                                                                                                                                                                                                                                                                                                                                                                                                                                                                                                                                                                                                                                                                                                                                                                                                                                                                                                                                                                                                                                                                                                                                                                                                                                                                                                                                                                                                                                                                                                                                                                                                                                                                                                                                                                                                                                                                                                                                              | 22206-E1-XL-<br>K-C3 |            | Low          | Product prices will become visible after signing in. |
|                                                                                                                                                                                                                                                                                                                                                                                                                                                                                                                                                                                                                                                                                                                                                                                                                                                                                                                                                                                                                                                                                                                                                                                                                                                                                                                                                                                                                                                                                                                                                                                                                                                                                                                                                                                                                                                                                                                                                                                                                                                                                                                                | 22206-E1-XL-<br>C4   |            | Medium       | Product prices will become visible after signing in. |