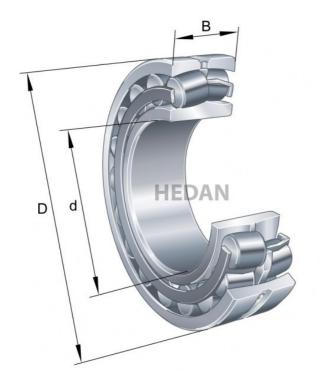

22206



## Variants

| Index                | Attributes | Availability | Price                                                   |
|----------------------|------------|--------------|---------------------------------------------------------|
| 22206-E1-XL-<br>K-C3 |            | Low          | Product prices will become<br>visible after signing in. |
| 22206-E1-XL          |            | High         | Product prices will become<br>visible after signing in. |
| 22206-E1-XL-<br>C3   |            | Medium       | Product prices will become visible after signing in.    |
| 22206-E1-XL-<br>K    |            | Out of stock | Product prices will become visible after signing in.    |
| 22206-E1-XL-<br>C4   |            | Medium       | Product prices will become<br>visible after signing in. |