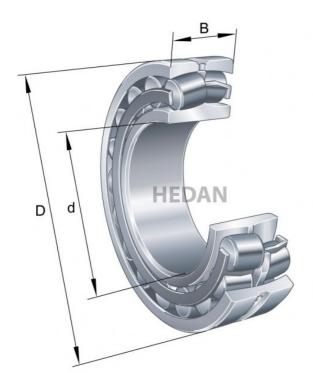

## **Variants**

|                                                                                                                                                                                                                                                                                                                                                                                                                                                                                                                                                                                                                                                                                                                                                                                                                                                                                                                                                                                                                                                                                                                                                                                                                                                                                                                                                                                                                                                                                                                                                                                                                                                                                                                                                                                                                                                                                                                                                                                                                                                                                                                                | Index                | Attributes | Availability | Price                                                |
|--------------------------------------------------------------------------------------------------------------------------------------------------------------------------------------------------------------------------------------------------------------------------------------------------------------------------------------------------------------------------------------------------------------------------------------------------------------------------------------------------------------------------------------------------------------------------------------------------------------------------------------------------------------------------------------------------------------------------------------------------------------------------------------------------------------------------------------------------------------------------------------------------------------------------------------------------------------------------------------------------------------------------------------------------------------------------------------------------------------------------------------------------------------------------------------------------------------------------------------------------------------------------------------------------------------------------------------------------------------------------------------------------------------------------------------------------------------------------------------------------------------------------------------------------------------------------------------------------------------------------------------------------------------------------------------------------------------------------------------------------------------------------------------------------------------------------------------------------------------------------------------------------------------------------------------------------------------------------------------------------------------------------------------------------------------------------------------------------------------------------------|----------------------|------------|--------------|------------------------------------------------------|
| D                                                                                                                                                                                                                                                                                                                                                                                                                                                                                                                                                                                                                                                                                                                                                                                                                                                                                                                                                                                                                                                                                                                                                                                                                                                                                                                                                                                                                                                                                                                                                                                                                                                                                                                                                                                                                                                                                                                                                                                                                                                                                                                              | 22207-E1-XL-<br>C3   |            | Out of stock | Product prices will become visible after signing in. |
| D d                                                                                                                                                                                                                                                                                                                                                                                                                                                                                                                                                                                                                                                                                                                                                                                                                                                                                                                                                                                                                                                                                                                                                                                                                                                                                                                                                                                                                                                                                                                                                                                                                                                                                                                                                                                                                                                                                                                                                                                                                                                                                                                            | 22207-E1-XL          |            | Out of stock | Product prices will become visible after signing in. |
| D of Control                                                                                                                                                                                                                                                                                                                                                                                                                                                                                                                                                                                                                                                                                                                                                                                                                                                                                                                                                                                                                                                                                                                                                                                                                                                                                                                                                                                                                                                                                                                                                                                                                                                                                                                                                                                                                                                                                                                                                                                                                                                                                                                   | 22207-E1-XL-<br>K-C3 |            | Out of stock | Product prices will become visible after signing in. |
| D of Control of Contro | 22207-E1-XL-<br>K    |            | Medium       | Product prices will become visible after signing in. |