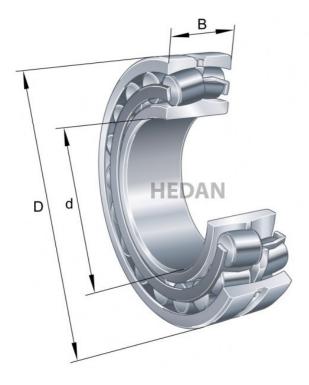

22208

## **Variants**

|              | Index                | Attributes | Availability | Price                                                |
|--------------|----------------------|------------|--------------|------------------------------------------------------|
| D of Control | 22208-E1-XL          |            | Out of stock | Product prices will become visible after signing in. |
| D of Control | 22208-E1-XL-<br>K    |            | Low          | Product prices will become visible after signing in. |
| 0            | 22208-E1-XL-<br>C3   |            | Out of stock | Product prices will become visible after signing in. |
| 0 9          | 22208-E1-XL-<br>K-C3 |            | Out of stock | Product prices will become visible after signing in. |