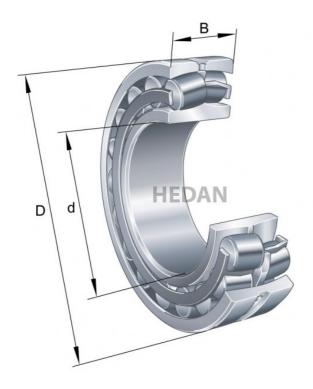

## **Variants**

|                                                                                                                                                                                                                                                                                                                                                                                                                                                                                                                                                                                                                                                                                                                                                                                                                                                                                                                                                                                                                                                                                                                                                                                                                                                                                                                                                                                                                                                                                                                                                                                                                                                                                                                                                                                                                                                                                                                                                                                                                                                                                                                                | Index                | Attributes | Availability | Price                                                |
|--------------------------------------------------------------------------------------------------------------------------------------------------------------------------------------------------------------------------------------------------------------------------------------------------------------------------------------------------------------------------------------------------------------------------------------------------------------------------------------------------------------------------------------------------------------------------------------------------------------------------------------------------------------------------------------------------------------------------------------------------------------------------------------------------------------------------------------------------------------------------------------------------------------------------------------------------------------------------------------------------------------------------------------------------------------------------------------------------------------------------------------------------------------------------------------------------------------------------------------------------------------------------------------------------------------------------------------------------------------------------------------------------------------------------------------------------------------------------------------------------------------------------------------------------------------------------------------------------------------------------------------------------------------------------------------------------------------------------------------------------------------------------------------------------------------------------------------------------------------------------------------------------------------------------------------------------------------------------------------------------------------------------------------------------------------------------------------------------------------------------------|----------------------|------------|--------------|------------------------------------------------------|
| D                                                                                                                                                                                                                                                                                                                                                                                                                                                                                                                                                                                                                                                                                                                                                                                                                                                                                                                                                                                                                                                                                                                                                                                                                                                                                                                                                                                                                                                                                                                                                                                                                                                                                                                                                                                                                                                                                                                                                                                                                                                                                                                              | 22208-E1-XL-<br>K    |            | Low          | Product prices will become visible after signing in. |
| D d                                                                                                                                                                                                                                                                                                                                                                                                                                                                                                                                                                                                                                                                                                                                                                                                                                                                                                                                                                                                                                                                                                                                                                                                                                                                                                                                                                                                                                                                                                                                                                                                                                                                                                                                                                                                                                                                                                                                                                                                                                                                                                                            | 22208-E1-XL          |            | Out of stock | Product prices will become visible after signing in. |
| D of Control of Contro | 22208-E1-XL-<br>C3   |            | Out of stock | Product prices will become visible after signing in. |
| 0 0                                                                                                                                                                                                                                                                                                                                                                                                                                                                                                                                                                                                                                                                                                                                                                                                                                                                                                                                                                                                                                                                                                                                                                                                                                                                                                                                                                                                                                                                                                                                                                                                                                                                                                                                                                                                                                                                                                                                                                                                                                                                                                                            | 22208-E1-XL-<br>K-C3 |            | Out of stock | Product prices will become visible after signing in. |