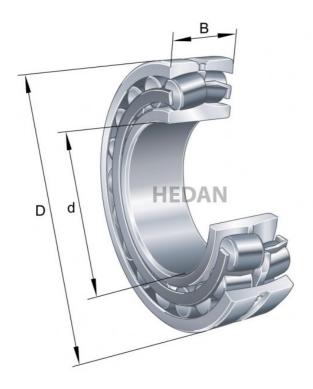

## **Variants**

|                                                                                                                                                                                                                                                                                                                                                                                                                                                                                                                                                                                                                                                                                                                                                                                                                                                                                                                                                                                                                                                                                                                                                                                                                                                                                                                                                                                                                                                                                                                                                                                                                                                                                                                                                                                                                                                                                                                                                                                                                                                                                                                                | Index                | Attributes | Availability | Price                                                |
|--------------------------------------------------------------------------------------------------------------------------------------------------------------------------------------------------------------------------------------------------------------------------------------------------------------------------------------------------------------------------------------------------------------------------------------------------------------------------------------------------------------------------------------------------------------------------------------------------------------------------------------------------------------------------------------------------------------------------------------------------------------------------------------------------------------------------------------------------------------------------------------------------------------------------------------------------------------------------------------------------------------------------------------------------------------------------------------------------------------------------------------------------------------------------------------------------------------------------------------------------------------------------------------------------------------------------------------------------------------------------------------------------------------------------------------------------------------------------------------------------------------------------------------------------------------------------------------------------------------------------------------------------------------------------------------------------------------------------------------------------------------------------------------------------------------------------------------------------------------------------------------------------------------------------------------------------------------------------------------------------------------------------------------------------------------------------------------------------------------------------------|----------------------|------------|--------------|------------------------------------------------------|
| D of Control                                                                                                                                                                                                                                                                                                                                                                                                                                                                                                                                                                                                                                                                                                                                                                                                                                                                                                                                                                                                                                                                                                                                                                                                                                                                                                                                                                                                                                                                                                                                                                                                                                                                                                                                                                                                                                                                                                                                                                                                                                                                                                                   | 22209-E1-XL          |            | Low          | Product prices will become visible after signing in. |
| D d                                                                                                                                                                                                                                                                                                                                                                                                                                                                                                                                                                                                                                                                                                                                                                                                                                                                                                                                                                                                                                                                                                                                                                                                                                                                                                                                                                                                                                                                                                                                                                                                                                                                                                                                                                                                                                                                                                                                                                                                                                                                                                                            | 22209-E1-XL-<br>K    |            | High         | Product prices will become visible after signing in. |
| D of Control of Contro | 22209-E1-XL-<br>C3   |            | Out of stock | Product prices will become visible after signing in. |
| 0 9                                                                                                                                                                                                                                                                                                                                                                                                                                                                                                                                                                                                                                                                                                                                                                                                                                                                                                                                                                                                                                                                                                                                                                                                                                                                                                                                                                                                                                                                                                                                                                                                                                                                                                                                                                                                                                                                                                                                                                                                                                                                                                                            | 22209-E1-XL-<br>K-C3 |            | High         | Product prices will become visible after signing in. |