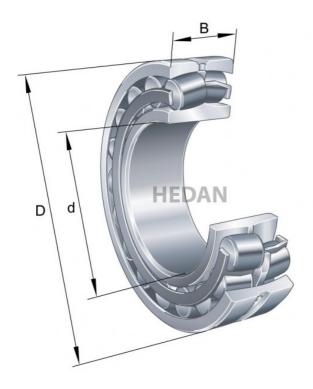

## 22209

## **Variants**

|                                                                                                                                                                                                                                                                                                                                                                                                                                                                                                                                                                                                                                                                                                                                                                                                                                                                                                                                                                                                                                                                                                                                                                                                                                                                                                                                                                                                                                                                                                                                                                                                                                                                                                                                                                                                                                                                                                                                                                                                                                                                                                                                | Index                | Attributes | Availability | Price                                                |
|--------------------------------------------------------------------------------------------------------------------------------------------------------------------------------------------------------------------------------------------------------------------------------------------------------------------------------------------------------------------------------------------------------------------------------------------------------------------------------------------------------------------------------------------------------------------------------------------------------------------------------------------------------------------------------------------------------------------------------------------------------------------------------------------------------------------------------------------------------------------------------------------------------------------------------------------------------------------------------------------------------------------------------------------------------------------------------------------------------------------------------------------------------------------------------------------------------------------------------------------------------------------------------------------------------------------------------------------------------------------------------------------------------------------------------------------------------------------------------------------------------------------------------------------------------------------------------------------------------------------------------------------------------------------------------------------------------------------------------------------------------------------------------------------------------------------------------------------------------------------------------------------------------------------------------------------------------------------------------------------------------------------------------------------------------------------------------------------------------------------------------|----------------------|------------|--------------|------------------------------------------------------|
| D                                                                                                                                                                                                                                                                                                                                                                                                                                                                                                                                                                                                                                                                                                                                                                                                                                                                                                                                                                                                                                                                                                                                                                                                                                                                                                                                                                                                                                                                                                                                                                                                                                                                                                                                                                                                                                                                                                                                                                                                                                                                                                                              | 22209-E1-XL-<br>K-C3 |            | High         | Product prices will become visible after signing in. |
| D of Control of the c | 22209-E1-XL          |            | High         | Product prices will become visible after signing in. |
| 0                                                                                                                                                                                                                                                                                                                                                                                                                                                                                                                                                                                                                                                                                                                                                                                                                                                                                                                                                                                                                                                                                                                                                                                                                                                                                                                                                                                                                                                                                                                                                                                                                                                                                                                                                                                                                                                                                                                                                                                                                                                                                                                              | 22209-E1-XL-<br>K    |            | Medium       | Product prices will become visible after signing in. |
|                                                                                                                                                                                                                                                                                                                                                                                                                                                                                                                                                                                                                                                                                                                                                                                                                                                                                                                                                                                                                                                                                                                                                                                                                                                                                                                                                                                                                                                                                                                                                                                                                                                                                                                                                                                                                                                                                                                                                                                                                                                                                                                                | 22209-E1-XL-<br>C3   |            | Medium       | Product prices will become visible after signing in. |