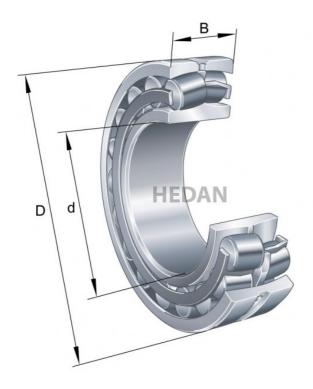

## 22211

## **Variants**

|              | Index                | Attributes | Availability | Price                                                |
|--------------|----------------------|------------|--------------|------------------------------------------------------|
| D d          | 22211-E1-XL          |            | Out of stock | Product prices will become visible after signing in. |
| D of Control | 22211-E1-XL-<br>C3   |            | Out of stock | Product prices will become visible after signing in. |
| D d          | 22211-E1-XL-<br>K-C3 |            | Out of stock | Product prices will become visible after signing in. |
|              | 22211-E1-XL-<br>K    |            | Out of stock | Product prices will become visible after signing in. |