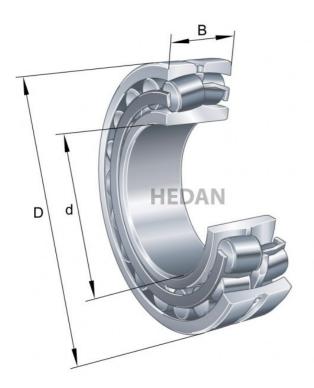

22212

## **Variants**

|     | Index                   | Attributes | Availability | Price                                                |
|-----|-------------------------|------------|--------------|------------------------------------------------------|
| D   | 22212-E1-XL             |            | Medium       | Product prices will become visible after signing in. |
| D   | 22212-E1-XL-<br>K       |            | Low          | Product prices will become visible after signing in. |
|     | 22212-E1-XL-<br>C3      |            | Medium       | Product prices will become visible after signing in. |
| D d | 22212-E1A-<br>XL-M-C3   |            | Out of stock | Product prices will become visible after signing in. |
|     | 22212-E1-XL-<br>K-C3    |            | Medium       | Product prices will become visible after signing in. |
| D d | 22212-E1A-<br>XL-K-M    |            | Out of stock | Product prices will become visible after signing in. |
| D d | 22212-E1A-<br>XL-M      |            | Out of stock | Product prices will become visible after signing in. |
| D d | 22212-E1A-<br>XL-K-M-C3 |            | Out of stock | Product prices will become visible after signing in. |