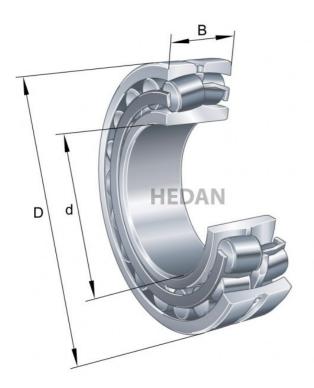

22212

## **Variants**

|     | Index                   | Attributes | Availability | Price                                                |
|-----|-------------------------|------------|--------------|------------------------------------------------------|
|     | 22212-E1-XL-<br>C3      |            | Medium       | Product prices will become visible after signing in. |
|     | 22212-E1-XL-<br>K       |            | Low          | Product prices will become visible after signing in. |
| D d | 22212-E1A-<br>XL-M-C3   |            | Out of stock | Product prices will become visible after signing in. |
|     | 22212-E1-XL-<br>K-C3    |            | Medium       | Product prices will become visible after signing in. |
|     | 22212-E1-XL             |            | Medium       | Product prices will become visible after signing in. |
| D d | 22212-E1A-<br>XL-K-M    |            | Out of stock | Product prices will become visible after signing in. |
| D d | 22212-E1A-<br>XL-M      |            | Out of stock | Product prices will become visible after signing in. |
| D d | 22212-E1A-<br>XL-K-M-C3 |            | Out of stock | Product prices will become visible after signing in. |