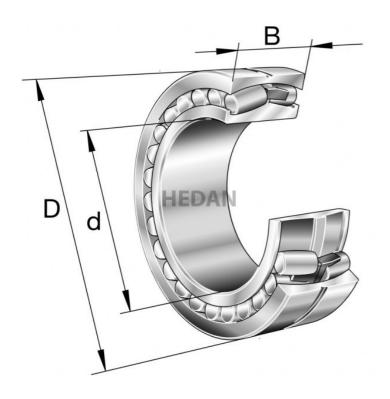

22212

## Variants

|     | Index                   | Attributes | Availability | Price                                                |
|-----|-------------------------|------------|--------------|------------------------------------------------------|
| Da  | 22212-E1A-<br>XL-M-C3   |            | Out of stock | Product prices will become visible after signing in. |
|     | 22212-E1-XL-<br>K       |            | Low          | Product prices will become visible after signing in. |
|     | 22212-E1-XL-<br>C3      |            | Medium       | Product prices will become visible after signing in. |
|     | 22212-E1-XL-<br>K-C3    |            | Medium       | Product prices will become visible after signing in. |
|     | 22212-E1-XL             |            | Medium       | Product prices will become visible after signing in. |
| D d | 22212-E1A-<br>XL-K-M    |            | Out of stock | Product prices will become visible after signing in. |
| D a | 22212-E1A-<br>XL-M      |            | Out of stock | Product prices will become visible after signing in. |
| B   | 22212-E1A-<br>XL-K-M-C3 |            | Out of stock | Product prices will become visible after signing in. |