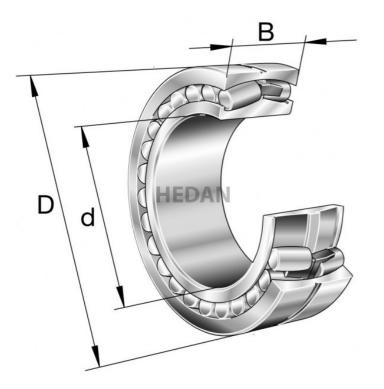

22212

## **Variants**

|     | Index                   | Attributes | Availability | Price                                                |
|-----|-------------------------|------------|--------------|------------------------------------------------------|
| D d | 22212-E1A-<br>XL-K-M    |            | Out of stock | Product prices will become visible after signing in. |
| D d | 22212-E1-XL-<br>K       |            | Out of stock | Product prices will become visible after signing in. |
| D   | 22212-E1-XL-<br>C3      |            | High         | Product prices will become visible after signing in. |
| D d | 22212-E1A-<br>XL-M-C3   |            | Out of stock | Product prices will become visible after signing in. |
| D   | 22212-E1-XL-<br>K-C3    |            | Medium       | Product prices will become visible after signing in. |
|     | 22212-E1-XL             |            | Low          | Product prices will become visible after signing in. |
| D d | 22212-E1A-<br>XL-M      |            | Out of stock | Product prices will become visible after signing in. |
| D d | 22212-E1A-<br>XL-K-M-C3 |            | Out of stock | Product prices will become visible after signing in. |