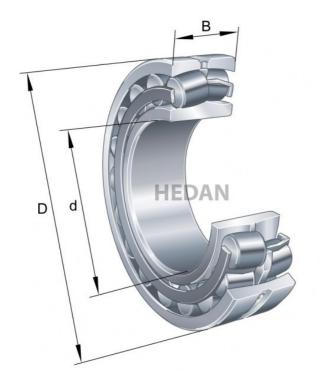

22212

## Variants

|       | Index                   | Attributes | Availability | Price                                                   |
|-------|-------------------------|------------|--------------|---------------------------------------------------------|
|       | 22212-E1-XL-<br>K       |            | Low          | Product prices will become visible after signing in.    |
|       | 22212-E1-XL-<br>C3      |            | Medium       | Product prices will become visible after signing in.    |
| B     | 22212-E1A-<br>XL-M-C3   |            | Out of stock | Product prices will become visible after signing in.    |
|       | 22212-E1-XL-<br>K-C3    |            | Medium       | Product prices will become visible after signing in.    |
|       | 22212-E1-XL             |            | Medium       | Product prices will become<br>visible after signing in. |
| D a 1 | 22212-E1A-<br>XL-K-M    |            | Out of stock | Product prices will become visible after signing in.    |
| D d   | 22212-E1A-<br>XL-M      |            | Out of stock | Product prices will become visible after signing in.    |
| D d   | 22212-E1A-<br>XL-K-M-C3 |            | Out of stock | Product prices will become visible after signing in.    |