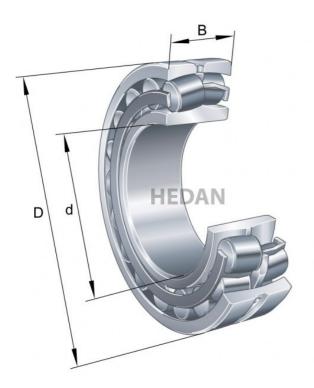

22212

## **Variants**

|     | Index                   | Attributes | Availability | Price                                                |
|-----|-------------------------|------------|--------------|------------------------------------------------------|
|     | 22212-E1-XL-<br>K-C3    |            | Medium       | Product prices will become visible after signing in. |
|     | 22212-E1-XL-<br>K       |            | Low          | Product prices will become visible after signing in. |
|     | 22212-E1-XL-<br>C3      |            | Medium       | Product prices will become visible after signing in. |
| D d | 22212-E1A-<br>XL-M-C3   |            | Out of stock | Product prices will become visible after signing in. |
|     | 22212-E1-XL             |            | Medium       | Product prices will become visible after signing in. |
| D d | 22212-E1A-<br>XL-K-M    |            | Out of stock | Product prices will become visible after signing in. |
| D d | 22212-E1A-<br>XL-M      |            | Out of stock | Product prices will become visible after signing in. |
| D d | 22212-E1A-<br>XL-K-M-C3 |            | Out of stock | Product prices will become visible after signing in. |