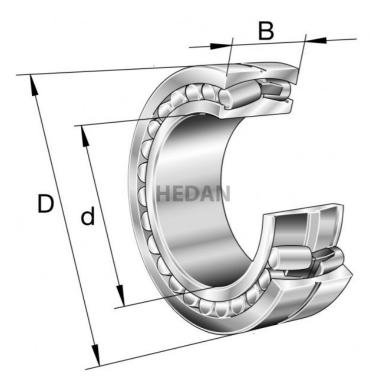

22213

## **Variants**

|     | Index                   | Attributes | Availability | Price                                                |
|-----|-------------------------|------------|--------------|------------------------------------------------------|
| D d | 22213-E1A-<br>XL-M-C3   |            | Out of stock | Product prices will become visible after signing in. |
|     | 22213-E1-XL-<br>K-C3    |            | Out of stock | Product prices will become visible after signing in. |
|     | 22213-E1-XL-<br>C3      |            | Out of stock | Product prices will become visible after signing in. |
| D d | 22213-E1A-<br>XL-M      |            | Out of stock | Product prices will become visible after signing in. |
|     | 22213-E1-XL-<br>K       |            | Out of stock | Product prices will become visible after signing in. |
| D d | 22213-E1A-<br>XL-K-M    |            | Out of stock | Product prices will become visible after signing in. |
| D d | 22213-E1A-<br>XL-K-M-C3 |            | Low          | Product prices will become visible after signing in. |
| D 4 | 22213-E1-XL             |            | Low          | Product prices will become visible after signing in. |