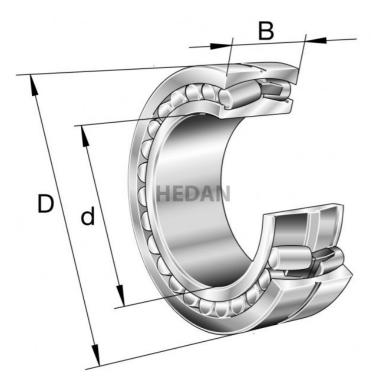

## **Variants**

|     | Index                   | Attributes | Availability | Price                                                |
|-----|-------------------------|------------|--------------|------------------------------------------------------|
| D d | 22213-E1A-<br>XL-K-M    |            | Out of stock | Product prices will become visible after signing in. |
|     | 22213-E1-XL-<br>K-C3    |            | Out of stock | Product prices will become visible after signing in. |
|     | 22213-E1-XL-<br>C3      |            | Out of stock | Product prices will become visible after signing in. |
| D d | 22213-E1A-<br>XL-M      |            | Out of stock | Product prices will become visible after signing in. |
| D d | 22213-E1A-<br>XL-M-C3   |            | Out of stock | Product prices will become visible after signing in. |
|     | 22213-E1-XL-<br>K       |            | Out of stock | Product prices will become visible after signing in. |
| D d | 22213-E1A-<br>XL-K-M-C3 |            | Low          | Product prices will become visible after signing in. |
| D 4 | 22213-E1-XL             |            | Low          | Product prices will become visible after signing in. |