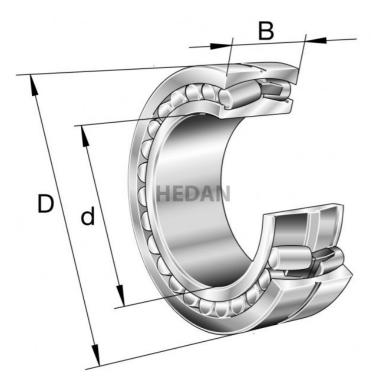

22213

## **Variants**

|     | Index                   | Attributes | Availability | Price                                                |
|-----|-------------------------|------------|--------------|------------------------------------------------------|
| D d | 22213-E1A-<br>XL-K-M-C3 |            | Low          | Product prices will become visible after signing in. |
|     | 22213-E1-XL-<br>K-C3    |            | Out of stock | Product prices will become visible after signing in. |
|     | 22213-E1-XL-<br>C3      |            | Out of stock | Product prices will become visible after signing in. |
| D d | 22213-E1A-<br>XL-M      |            | Out of stock | Product prices will become visible after signing in. |
| D d | 22213-E1A-<br>XL-M-C3   |            | Out of stock | Product prices will become visible after signing in. |
|     | 22213-E1-XL-<br>K       |            | Out of stock | Product prices will become visible after signing in. |
| D d | 22213-E1A-<br>XL-K-M    |            | Out of stock | Product prices will become visible after signing in. |
| D 4 | 22213-E1-XL             |            | Low          | Product prices will become visible after signing in. |