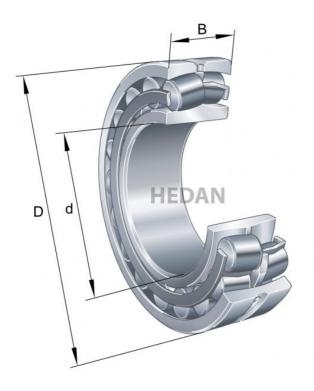

22213

## **Variants**

|     | Index                   | Attributes | Availability | Price                                                |
|-----|-------------------------|------------|--------------|------------------------------------------------------|
|     | 22213-E1-XL-<br>K       |            | Out of stock | Product prices will become visible after signing in. |
|     | 22213-E1-XL-<br>K-C3    |            | Out of stock | Product prices will become visible after signing in. |
|     | 22213-E1-XL-<br>C3      |            | Out of stock | Product prices will become visible after signing in. |
| D d | 22213-E1A-<br>XL-M      |            | Out of stock | Product prices will become visible after signing in. |
| D d | 22213-E1A-<br>XL-M-C3   |            | Out of stock | Product prices will become visible after signing in. |
| D d | 22213-E1A-<br>XL-K-M    |            | Out of stock | Product prices will become visible after signing in. |
| D d | 22213-E1A-<br>XL-K-M-C3 |            | Low          | Product prices will become visible after signing in. |
| D 4 | 22213-E1-XL             |            | Low          | Product prices will become visible after signing in. |