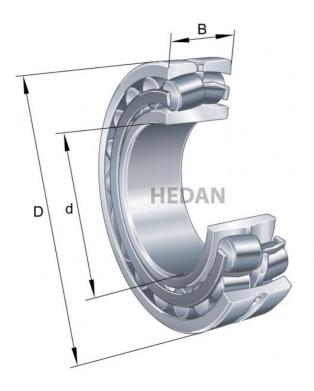

22213

## **Variants**

|     | Index                   | Attributes | Availability | Price                                                |
|-----|-------------------------|------------|--------------|------------------------------------------------------|
|     | 22213-E1-XL-<br>K-C3    |            | Out of stock | Product prices will become visible after signing in. |
|     | 22213-E1-XL-<br>C3      |            | Out of stock | Product prices will become visible after signing in. |
| D d | 22213-E1A-<br>XL-M      |            | Out of stock | Product prices will become visible after signing in. |
| D d | 22213-E1A-<br>XL-M-C3   |            | Out of stock | Product prices will become visible after signing in. |
|     | 22213-E1-XL-<br>K       |            | Out of stock | Product prices will become visible after signing in. |
| D d | 22213-E1A-<br>XL-K-M    |            | Out of stock | Product prices will become visible after signing in. |
| D d | 22213-E1A-<br>XL-K-M-C3 |            | Low          | Product prices will become visible after signing in. |
| D 4 | 22213-E1-XL             |            | Low          | Product prices will become visible after signing in. |