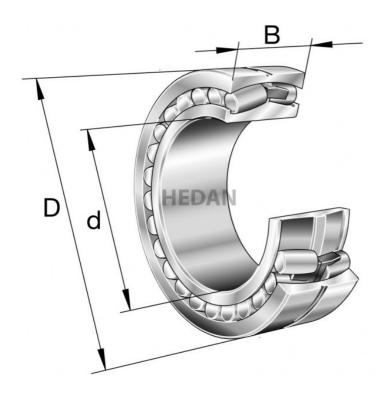

## Variants

|       | Index                   | Attributes | Availability | Price                                                |
|-------|-------------------------|------------|--------------|------------------------------------------------------|
| Da    | 22215-E1A-<br>XL-M      |            | Out of stock | Product prices will become visible after signing in. |
| D d 1 | 22215-E1A-<br>XL-M-C3   |            | Out of stock | Product prices will become visible after signing in. |
| B     | 22215-E1A-<br>XL-K-M    |            | Out of stock | Product prices will become visible after signing in. |
|       | 22215-E1-XL-<br>C3      |            | Out of stock | Product prices will become visible after signing in. |
|       | 22215-E1-XL             |            | Out of stock | Product prices will become visible after signing in. |
|       | 22215-E1-XL-<br>K       |            | Out of stock | Product prices will become visible after signing in. |
|       | 22215-E1-XL-<br>K-C3    |            | Out of stock | Product prices will become visible after signing in. |
| Da    | 22215-E1A-<br>XL-K-M-C3 |            | Out of stock | Product prices will become visible after signing in. |