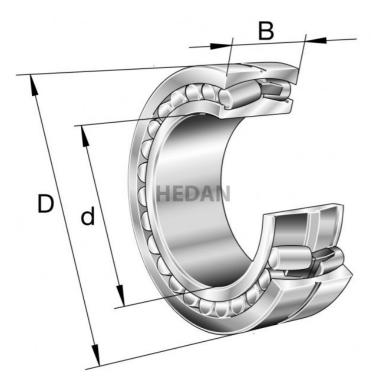

22215

## **Variants**

|     | Index                   | Attributes | Availability | Price                                                |
|-----|-------------------------|------------|--------------|------------------------------------------------------|
| D d | 22215-E1A-<br>XL-M-C3   |            | Out of stock | Product prices will become visible after signing in. |
| D d | 22215-E1A-<br>XL-K-M    |            | Out of stock | Product prices will become visible after signing in. |
|     | 22215-E1-XL-<br>C3      |            | Out of stock | Product prices will become visible after signing in. |
|     | 22215-E1-XL             |            | Out of stock | Product prices will become visible after signing in. |
| D d | 22215-E1A-<br>XL-M      |            | Out of stock | Product prices will become visible after signing in. |
|     | 22215-E1-XL-<br>K       |            | Out of stock | Product prices will become visible after signing in. |
|     | 22215-E1-XL-<br>K-C3    |            | Out of stock | Product prices will become visible after signing in. |
| D d | 22215-E1A-<br>XL-K-M-C3 |            | Out of stock | Product prices will become visible after signing in. |