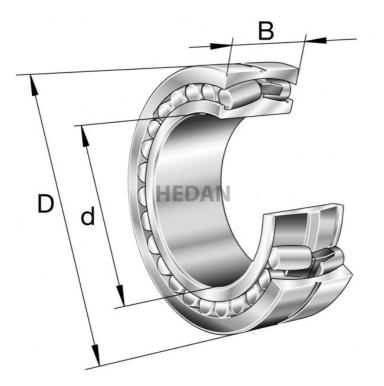

22215

## **Variants**

|     | Index                   | Attributes | Availability | Price                                                |
|-----|-------------------------|------------|--------------|------------------------------------------------------|
| D d | 22215-E1A-<br>XL-K-M    |            | Out of stock | Product prices will become visible after signing in. |
| D d | 22215-E1A-<br>XL-M-C3   |            | Out of stock | Product prices will become visible after signing in. |
|     | 22215-E1-XL-<br>C3      |            | Out of stock | Product prices will become visible after signing in. |
|     | 22215-E1-XL             |            | Out of stock | Product prices will become visible after signing in. |
| D d | 22215-E1A-<br>XL-M      |            | Out of stock | Product prices will become visible after signing in. |
|     | 22215-E1-XL-<br>K       |            | Out of stock | Product prices will become visible after signing in. |
|     | 22215-E1-XL-<br>K-C3    |            | Out of stock | Product prices will become visible after signing in. |
| D d | 22215-E1A-<br>XL-K-M-C3 |            | Out of stock | Product prices will become visible after signing in. |