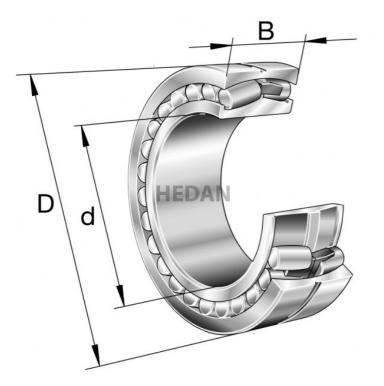

22215

## **Variants**

|     | Index                   | Attributes | Availability | Price                                                |
|-----|-------------------------|------------|--------------|------------------------------------------------------|
| D d | 22215-E1A-<br>XL-K-M-C3 |            | Out of stock | Product prices will become visible after signing in. |
| D d | 22215-E1A-<br>XL-M-C3   |            | Out of stock | Product prices will become visible after signing in. |
| D d | 22215-E1A-<br>XL-K-M    |            | Out of stock | Product prices will become visible after signing in. |
|     | 22215-E1-XL-<br>C3      |            | Medium       | Product prices will become visible after signing in. |
|     | 22215-E1-XL             |            | Out of stock | Product prices will become visible after signing in. |
| D d | 22215-E1A-<br>XL-M      |            | Out of stock | Product prices will become visible after signing in. |
|     | 22215-E1-XL-<br>K       |            | Out of stock | Product prices will become visible after signing in. |
| D 4 | 22215-E1-XL-<br>K-C3    |            | Out of stock | Product prices will become visible after signing in. |