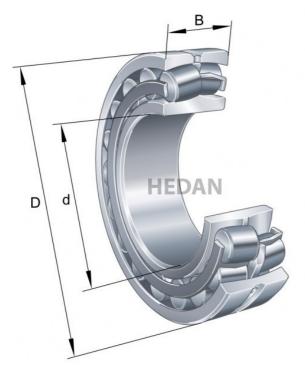

22216

## **Variants**

|    | Index                | Attributes | Availability | Price                                                |
|----|----------------------|------------|--------------|------------------------------------------------------|
|    | 22216-E1-XL          |            | Medium       | Product prices will become visible after signing in. |
| Dd | 22216-E1A-<br>XL-K-M |            | Out of stock | Product prices will become visible after signing in. |
|    | 22216-E1-XL-<br>C3   |            | Out of stock | Product prices will become visible after signing in. |
|    | 22216-E1-XL-<br>K    |            | Out of stock | Product prices will become visible after signing in. |
|    |                      |            |              |                                                      |
|    |                      |            |              |                                                      |