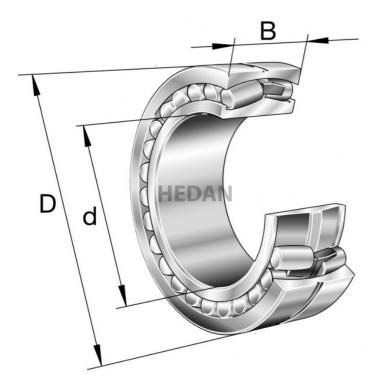

22216

## Variants

|     | Index                | Attributes | Availability | Price                                                |
|-----|----------------------|------------|--------------|------------------------------------------------------|
| D d | 22216-E1A-<br>XL-M   |            | Out of stock | Product prices will become visible after signing in. |
| D   | 22216-E1A-<br>XL-K-M |            | Out of stock | Product prices will become visible after signing in. |
|     | 22216-E1-XL-<br>C3   |            | Out of stock | Product prices will become visible after signing in. |
|     | 22216-E1-XL-<br>K    |            | Out of stock | Product prices will become visible after signing in. |
|     |                      |            |              |                                                      |

| D d | 22216-E1A-<br>XL-M-C3   | Out of stock | Product prices will become visible after signing in. |
|-----|-------------------------|--------------|------------------------------------------------------|
| D d | 22216-E1A-<br>XL-K-M-C3 | Out of stock | Product prices will become visible after signing in. |
|     | 22216-E1-XL             | Medium       | Product prices will become visible after signing in. |
|     | 22216-E1-XL-<br>C2      | Low          | Product prices will become visible after signing in. |
|     | 22216-E1-XL-<br>K-C3    | Low          | Product prices will become visible after signing in. |