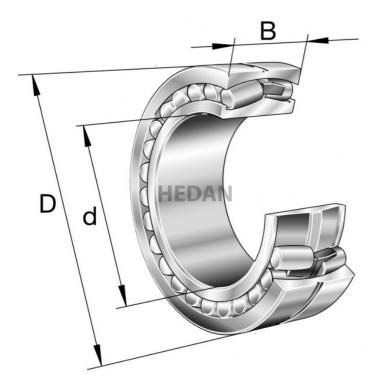

## Variants

|   | Index                 | Attributes | Availability | Price                                                |
|---|-----------------------|------------|--------------|------------------------------------------------------|
| D | 22216-E1A-<br>XL-M-C3 |            | Out of stock | Product prices will become visible after signing in. |
| D | 22216-E1A-<br>XL-K-M  |            | Out of stock | Product prices will become visible after signing in. |
|   | 22216-E1-XL-<br>C3    |            | Out of stock | Product prices will become visible after signing in. |
|   | 22216-E1-XL-<br>K     |            | Out of stock | Product prices will become visible after signing in. |
|   |                       |            |              |                                                      |

| Da               | 22216-E1A-<br>XL-K-M-C3 | Out of stock | Product prices will become visible after signing in. |
|------------------|-------------------------|--------------|------------------------------------------------------|
|                  | 22216-E1-XL             | Medium       | Product prices will become visible after signing in. |
|                  | 22216-E1-XL-<br>C2      | Low          | Product prices will become visible after signing in. |
| B<br>D<br>d<br>1 | 22216-E1A-<br>XL-M      | Out of stock | Product prices will become visible after signing in. |
|                  | 22216-E1-XL-<br>K-C3    | Low          | Product prices will become visible after signing in. |