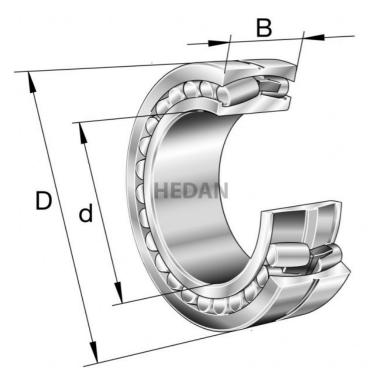

## 22216

## **Variants**

|     | Index                 | Attributes | Availability | Price                                                |
|-----|-----------------------|------------|--------------|------------------------------------------------------|
| D d | 22216-E1A-<br>XL-K-M  |            | Out of stock | Product prices will become visible after signing in. |
|     | 22216-E1-XL-<br>C3    |            | Out of stock | Product prices will become visible after signing in. |
|     | 22216-E1-XL-<br>K     |            | Out of stock | Product prices will become visible after signing in. |
| D d | 22216-E1A-<br>XL-M-C3 |            | Out of stock | Product prices will become visible after signing in. |
|     |                       |            |              |                                                      |