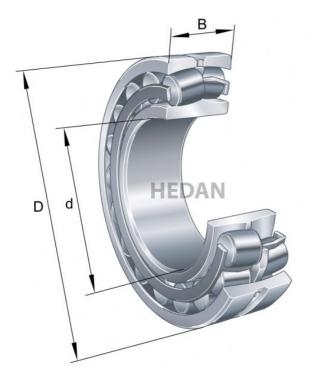

22216

## **Variants**

|     | Index                 | Attributes | Availability | Price                                                |
|-----|-----------------------|------------|--------------|------------------------------------------------------|
|     | 22216-E1-XL-<br>K     |            | Out of stock | Product prices will become visible after signing in. |
| D d | 22216-E1A-<br>XL-K-M  |            | Out of stock | Product prices will become visible after signing in. |
|     | 22216-E1-XL-<br>C3    |            | Out of stock | Product prices will become visible after signing in. |
| D d | 22216-E1A-<br>XL-M-C3 |            | Out of stock | Product prices will become visible after signing in. |
|     |                       |            |              |                                                      |